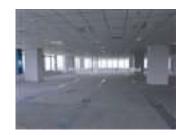

### **Property Detail**

**Reference No:** 100909874

Address: 59000, KL Sentral, 59000, Kuala

State: Kuala Lumpur
Property Type: Office
Rental Price: RM 29,150
Built-up Size: 5,300 Square

**Built-up Size:** 5,300 Square Feet Built-up Price: RM 5.5 per Square Feet

Tenure: Freehold
Occupancy: Vacant
Furnishing: Portly furn

Furnishing: Partly furnished Land Title: Commercial Property Title Type: Individual Posted Date: 02/07/2021

Facilities: Parking, Business centre,